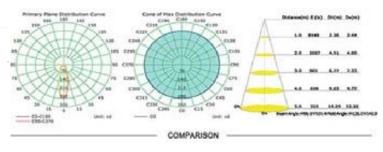

## **Product Features**

| Housing                    | Aluminum & Plastic       |  |  |
|----------------------------|--------------------------|--|--|
| Power Consumption          | 50 watts                 |  |  |
| Lumen Output               | 4,500 Lumens             |  |  |
| Color Temperature          | 4000-5000K Neutral White |  |  |
| CRI                        | >80                      |  |  |
| Beam Angle                 | 45°                      |  |  |
| LED Lamp/Module            | CREE XP-E LEDs           |  |  |
| Luminous Efficiency        | 90 lm/watt               |  |  |
| Rated Power Converter Life | >50,000 Hours            |  |  |
| Lumen Maintenance          | 70%                      |  |  |
| Operating Temperature      | -40° C to +50° C         |  |  |
| Voltage                    | 100 - 300V, 50-60 Hz     |  |  |
| Product Dimensions         | Ф95 x 120mm              |  |  |
| Warranty                   | 3 Year Limited Warranty  |  |  |
| Listing & Ratings          | CE, RoHS Compliant       |  |  |
| Replaces                   | up to 150 watt HID Lamps |  |  |