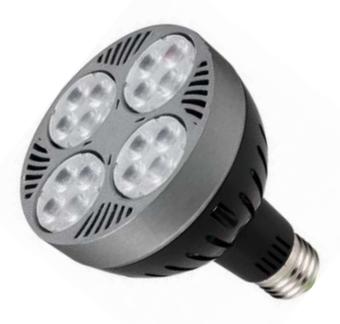

## **ELS 50 watt LED High Power** PAR30 Lamp **Specification and Data Sheet**

Our PAR30 Lamps are a direct replacement for up to 150 watt HID Par30 lamps. The ELS PAR30 lamp consumes 50 watts, reducing your energy consumption up to 70% of current usage. The lamp is a low heat emitting lighting source, which reduces HVAC loads and temperatures. This lamp produces no UV or IR. The lamp last over 50,000 hours, which greatly reduces maintenance costs.

## **Product Features**

| Housing                    | Aluminum & Plastic       |  |  |
|----------------------------|--------------------------|--|--|
| Power Consumption          | 50 watts                 |  |  |
| Lumen Output               | 4,500 Lumens             |  |  |
| Color Temperature          | 4000-5000K Neutral White |  |  |
| CRI                        | >80                      |  |  |
| Beam Angle                 | 45°                      |  |  |
| LED Lamp/Module            | CREE XP-E LEDs           |  |  |
| Luminous Efficiency        | 90 lm/watt               |  |  |
| Rated Power Converter Life | >50,000 Hours            |  |  |
| Lumen Maintenance          | 70%                      |  |  |
| Operating Temperature      | -40° C to +50° C         |  |  |
| Voltage                    | 100 - 300V, 50-60 Hz     |  |  |
| Product Dimensions         | Ф95 x 120mm              |  |  |
| Warranty                   | 3 Year Limited Warranty  |  |  |
| Listing & Ratings          | CE, RoHS Compliant       |  |  |
| Replaces                   | up to 150 watt HID Lamps |  |  |