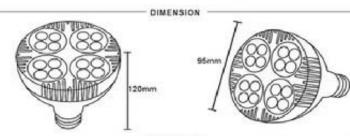

## **Product Features**

| Housing                    | Aluminum & Plastic       |  |  |
|----------------------------|--------------------------|--|--|
| Power Consumption          | 50 watts                 |  |  |
| Lumen Output               | 4,500 Lumens             |  |  |
| Color Temperature          | 4000-5000K Neutral White |  |  |
| CRI                        | >80                      |  |  |
| Beam Angle                 | 45°                      |  |  |
| LED Lamp/Module            | CREE XP-E LEDs           |  |  |
| Luminous Efficiency        | 90 lm/watt               |  |  |
| Rated Power Converter Life | >50,000 Hours            |  |  |
| Lumen Maintenance          | 70%                      |  |  |
| Operating Temperature      | -40° C to +50° C         |  |  |
| Voltage                    | 100 - 300V, 50-60 Hz     |  |  |
| Product Dimensions         | Ф95 x 120mm              |  |  |
| Warranty                   | 3 Year Limited Warranty  |  |  |
| Listing & Ratings          | CE, RoHS Compliant       |  |  |
| Replaces                   | up to 150 watt HID Lamps |  |  |